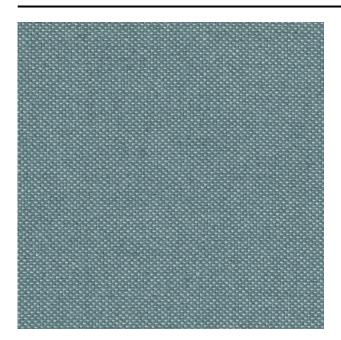

#### Description

Superb dobby woven upholstery fabric in 100% wool. Panama gets its name from the double threaded 'Panama' binding in which it is woven. Available in a range of 42 subtle warp and weft colour combinations.

## **Product images**