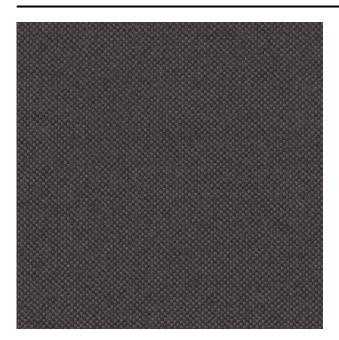

#### Description

Superb dobby woven upholstery fabric in 100% wool. Panama gets its name from the double threaded 'Panama' binding in which it is woven. Available in a range of 42 subtle warp and weft colour combinations.

### **Product images**