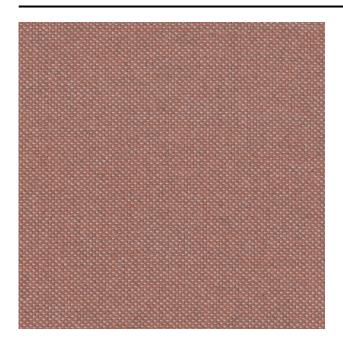

#### Description

Superb dobby woven upholstery fabric in 100% wool. Panama gets its name from the double threaded 'Panama' binding in which it is woven. Available in a range of 42 subtle warp and weft colour combinations.

#### **Specifications**

| Part ID                  | 0421310019       |
|--------------------------|------------------|
| Composition              | 100% virgin wool |
| Width (cm)               | 140 cm           |
| Weight (g/m1)            | 1000 g/m1        |
| Lightfasness (scale 1-8) | 5                |
| Pilling                  | 4                |
| Wear resistance          | 60000            |
| Flameretardant           | Yes              |
| Certifications           | OEKOTEX          |
| Color variants           | 42               |

### **Product images**