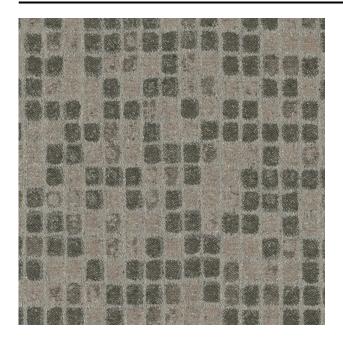

#### Description

A jacquard-woven upholstery fabric inspired by a tile motif. Excellent for decorative purposes, Mosa is largely woven with the same type of woollen yarn as Feltwool, making both a perfect combination. In addition, the 20% silk content gives it an extra rich look.

### Product images