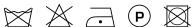

pecifications**

| Part ID                  | 0421290094                               |
|--------------------------|------------------------------------------|
| Composition              | 55% virgin wool, 25% polyamide, 20% silk |
| Width (cm)               | 135 cm                                   |
| Weight (g/m1)            | 400 g/m1                                 |
| Lightfasness (scale 1-8) | 6                                        |
| Pilling                  | 3                                        |
| Certifications           | OEKOTEX                                  |
| Color variants           | 7                                        |
|                          |                                          |

#### Washing instructions

Industrial washing instructions











Does not apply.

## Product images