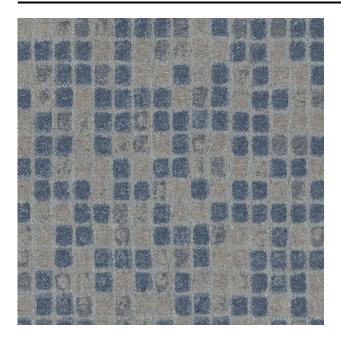

#### Description

A jacquard-woven upholstery fabric inspired by a tile motif. Excellent for decorative purposes, Mosa is largely woven with the same type of woollen yarn as Feltwool, making both a perfect combination. In addition, the 20% silk content gives it an extra rich look.