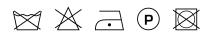

ifications**

| Part ID                  | 0421290084                               |
|--------------------------|------------------------------------------|
| Composition              | 55% virgin wool, 25% polyamide, 20% silk |
| Width (cm)               | 135 cm                                   |
| Weight (g/m1)            | 400 g/m1                                 |
| Lightfasness (scale 1-8) | 6                                        |
| Pilling                  | 3                                        |
| Certifications           | OEKOTEX                                  |
| Color variants           | 7                                        |
| Report                   | 34                                       |

#### Washing instructions

#### Industrial washing instructions



Does not apply.

### Product images