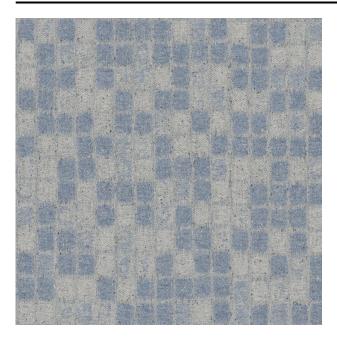

#### Description

A jacquard-woven upholstery fabric inspired by a tile motif. Excellent for decorative purposes, Mosa is largely woven with the same type of woollen yarn as Feltwool, making both a perfect combination. In addition, the 20% silk content gives it an extra rich look.