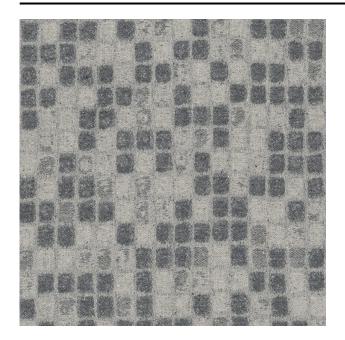

#### Description

A jacquard-woven upholstery fabric inspired by a tile motif. Excellent for decorative purposes, Mosa is largely woven with the same type of woollen yarn as Feltwool, making both a perfect combination. In addition, the 20% silk content gives it an extra rich look.