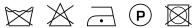

|
|--------------------------|------------------------------------------|
| Composition              | 55% virgin wool, 25% polyamide, 20% silk |
| Width (cm)               | 135 cm                                   |
| Weight (g/m1)            | 400 g/m1                                 |
| Lightfasness (scale 1-8) | 6                                        |
| Pilling                  | 3                                        |
| Certifications           | OEKOTEX                                  |
| Color variants           | 7                                        |
| Report                   | 34                                       |
|                          |                                          |

#### Washing instructions

Industrial washing instructions









Does not apply.

### Product images