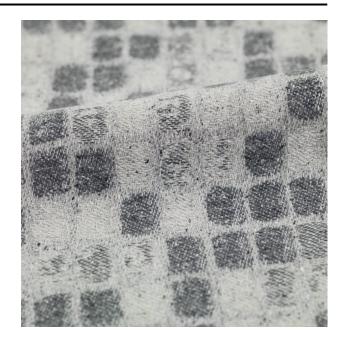

#### Description

A jacquard-woven upholstery fabric inspired by a tile motif. Excellent for decorative purposes, Mosa is largely woven with the same type of woollen yarn as Feltwool, making both a perfect combination. In addition, the 20% silk content gives it an extra rich look.