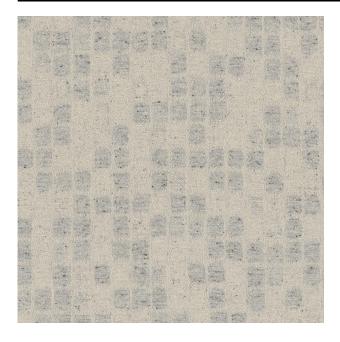

#### Description

A jacquard-woven upholstery fabric inspired by a tile motif. Excellent for decorative purposes, Mosa is largely woven with the same type of woollen yarn as Feltwool, making both a perfect combination. In addition, the 20% silk content gives it an extra rich look.