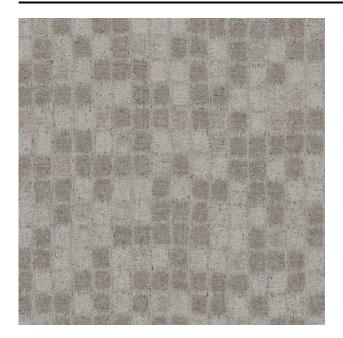

#### Description

A jacquard-woven upholstery fabric inspired by a tile motif. Excellent for decorative purposes, Mosa is largely woven with the same type of woollen yarn as Feltwool, making both a perfect combination. In addition, the 20% silk content gives it an extra rich look.