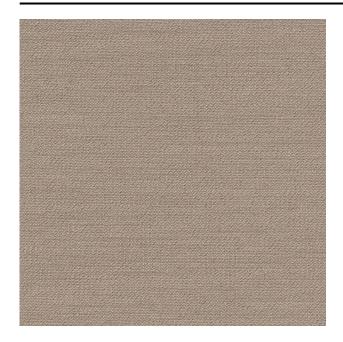

#### Description

Dobby woven colour structure with a light stone washed effect. With this yarn the designers were looking for a successor to the typical Ploeg structure: bouclé.The quality Rye mixes bouclé yarn fibres, dyed in various colours. By dying the fibres, it is possible to create a stone washed colour effect. Softly faded shades in a grainy new structure. The name refers to the grain.

### Product images