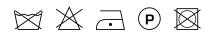

--------------|-----------------------------------------------------|
| Composition              | 51% polyester, 38% acrylic, 9% cotton, 2% polyamide |
| Width (cm)               | 140 cm                                              |
| Weight (g/m1)            | 600 g/m1                                            |
| Lightfasness (scale 1-8) | 6                                                   |
| Pilling                  | 4                                                   |
| Wear resistance          | 90000                                               |
| Color variants           | 26                                                  |
| Shrinkage (%)            | 2%                                                  |

#### Washing instructions

#### Industrial washing instructions



Does not apply.

### Product images