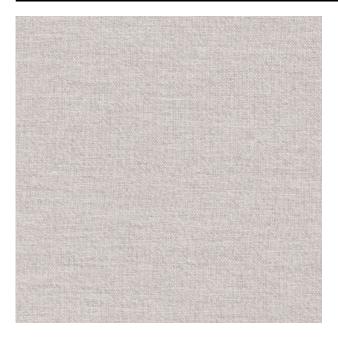

-------------------------|
| Composition              | 51% polyester, 38% acrylic, 9% cotton, 2% polyamide |
| Width (cm)               | 140 cm                                              |
| Weight (g/m1)            | 600 g/m1                                            |
| Lightfasness (scale 1-8) | 6                                                   |
| Pilling                  | 4                                                   |
| Wear resistance          | 90000                                               |
| Color variants           | 26                                                  |
| Shrinkage (%)            | 2%                                                  |

#### Washing instructions

#### Industrial washing instructions



Does not apply.

### **Product images**