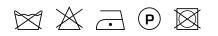

--------------|-----------------------------------------------------|
| Composition              | 51% polyester, 38% acrylic, 9% cotton, 2% polyamide |
| Width (cm)               | 140 cm                                              |
| Weight (g/m1)            | 600 g/m1                                            |
| Lightfasness (scale 1-8) | 6                                                   |
| Pilling                  | 4                                                   |
| Wear resistance          | 90000                                               |
| Color variants           | 26                                                  |
| Shrinkage (%)            | 2%                                                  |

#### Washing instructions

#### Industrial washing instructions



Does not apply.

### **Product images**