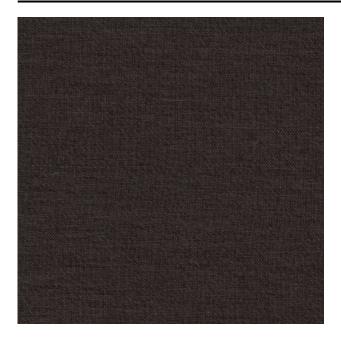

#### Description

Dobby woven colour structure with a light stone washed effect. With this yarn the designers were looking for a successor to the typical Ploeg structure: bouclé.The quality Rye mixes bouclé yarn fibres, dyed in various colours. By dying the fibres, it is possible to create a stone washed colour effect. Softly faded shades in a grainy new structure. The name refers to the grain.

#### **Specifications**

| Part ID                  | 0421270077                                          |
|--------------------------|-----------------------------------------------------|
| Composition              | 51% polyester, 38% acrylic, 9% cotton, 2% polyamide |
| Width (cm)               | 140 cm                                              |
| Weight (g/m1)            | 600 g/m1                                            |
| Lightfasness (scale 1-8) | 6                                                   |
| Pilling                  | 4                                                   |
| Wear resistance          | 90000                                               |
| Color variants           | 26                                                  |
| Shrinkage (%)            | 2%                                                  |