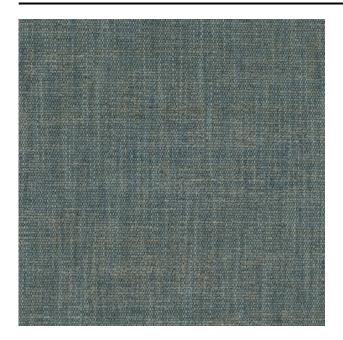

#### Description

Dobby woven colour structures with a light stone washed colour effect. A weft thread is used In Birk which has been mixed with reused yarn, creating a diverse composition. Beautiful because each fibre takes on colour differently. Also here the yarn in the fibre is dyed in various colours and is then woven and dyed. Bold fabric seeking out and cherishing natural slub effects and natural irregularities.