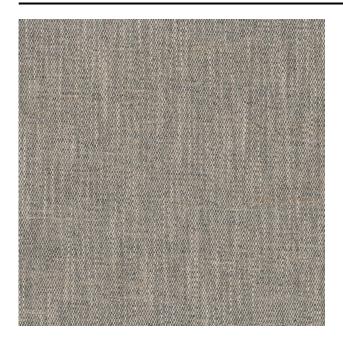

#### Description

Dobby woven colour structures with a light stone washed colour effect. A weft thread is used In Birk which has been mixed with reused yarn, creating a diverse composition. Beautiful because each fibre takes on colour differently. Also here the yarn in the fibre is dyed in various colours and is then woven and dyed. Bold fabric seeking out and cherishing natural slub effects and natural irregularities.

## **Product images**