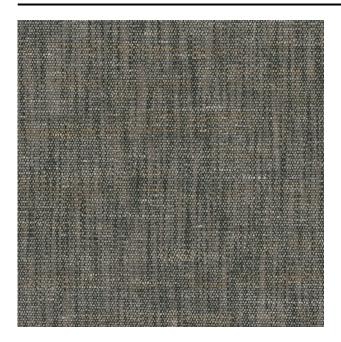

#### Description

Dobby woven colour structures with a light stone washed colour effect. A weft thread is used In Birk which has been mixed with reused yarn, creating a diverse composition. Beautiful because each fibre takes on colour differently. Also here the yarn in the fibre is dyed in various colours and is then woven and dyed. Bold fabric seeking out and cherishing natural slub effects and natural irregularities.