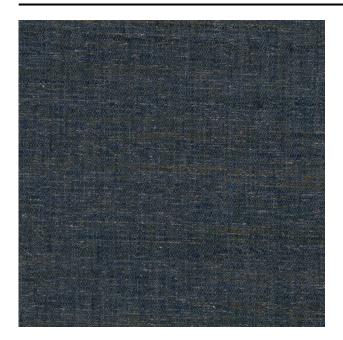

#### Description

Dobby woven colour structures with a light stone washed colour effect. A weft thread is used In Birk which has been mixed with reused yarn, creating a diverse composition. Beautiful because each fibre takes on colour differently. Also here the yarn in the fibre is dyed in various colours and is then woven and dyed. Bold fabric seeking out and cherishing natural slub effects and natural irregularities.

## **Product images**