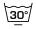

1)            | 720 g/m1                                                       |
| Lightfasness (scale 1-8) | 5                                                              |
| Pilling                  | 3-4                                                            |
| Wear resistance          | 20000                                                          |
| Flameretardant           | Yes                                                            |
| Certifications           | OEKOTEX                                                        |
| Color variants           | 20                                                             |
| Shrinkage (%)            | 2%                                                             |

#### Washing instructions

Industrial washing instructions











Does not apply.

## **Product images**