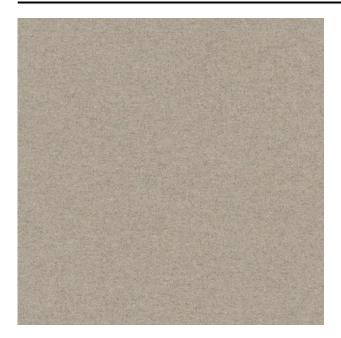

#### Description

A high-quality felted upholstery fabric primarily made of wool. Mixing multiple fibre colours creates a rich blend of colour nuances. The wool component in this fabric is fully recycled, sourced from old clothing, cutting scraps, and production waste.

### **Product images**