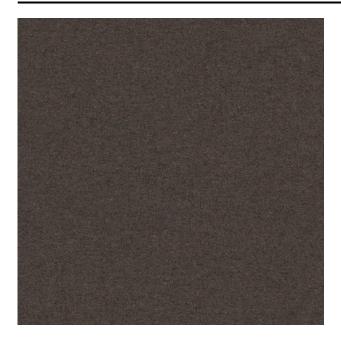

# FELTWOOL 87

#### Description

A high-quality felted upholstery fabric primarily made of wool. Mixing multiple fibre colours creates a rich blend of colour nuances. The wool component in this fabric is fully recycled, sourced from old clothing, cutting scraps, and production waste.