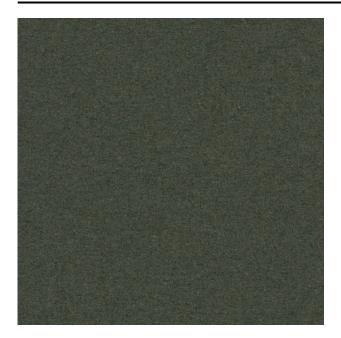

#### Description

A high-quality felted upholstery fabric primarily made of wool. Mixing multiple fibre colours creates a rich blend of colour nuances. The wool component in this fabric is fully recycled, sourced from old clothing, cutting scraps, and production waste.

## **Product images**