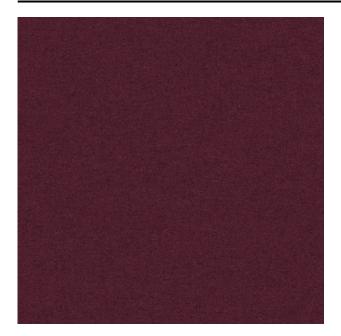

## FELTWOOL 33

#### Description

A high-quality felted upholstery fabric primarily made of wool. Mixing multiple fibre colours creates a rich blend of colour nuances. The wool component in this fabric is fully recycled, sourced from old clothing, cutting scraps, and production waste.

## **Product images**