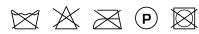

wool, 25% polyester, 5% polyamide |
| Width (cm)               | 150 cm                                         |
| Weight (g/m1)            | 720 g/m1                                       |
| Lightfasness (scale 1-8) | 5                                              |
| Pilling                  | 3-4                                            |
| Wear resistance          | 90000                                          |
| Flameretardant           | Yes                                            |
| Certifications           | OEKOTEX                                        |
| Color variants           | 29                                             |
| Shrinkage (%)            | 2%                                             |

#### Washing instructions

Industrial washing instructions



Does not apply.

## **Product images**