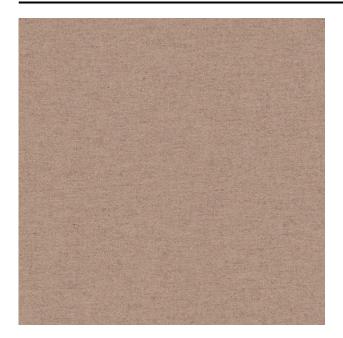

#### Description

A high-quality felted upholstery fabric primarily made of wool. Mixing multiple fibre colours creates a rich blend of colour nuances. The wool component in this fabric is fully recycled, sourced from old clothing, cutting scraps, and production waste.

### **Specifications**

| Part ID                  | 0421250002                                     |
|--------------------------|------------------------------------------------|
| Composition              | 70% recycled wool, 25% polyester, 5% polyamide |
| Width (cm)               | 150 cm                                         |
| Weight (g/m1)            | 720 g/m1                                       |
| Lightfasness (scale 1-8) | 5                                              |
| Pilling                  | 3-4                                            |
| Wear resistance          | 90000                                          |
| Flameretardant           | Yes                                            |
| Certifications           | OEKOTEX                                        |
| Color variants           | 29                                             |
| Shrinkage (%)            | 2%                                             |