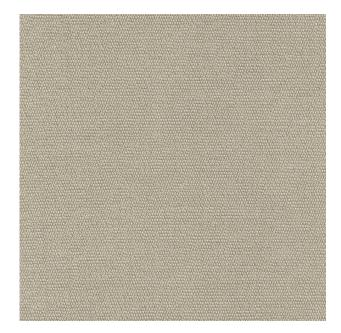

#### Description

A woven upholstery fabric that is incredibly soft to the touch. The interesting mixture of materials in combination with the dyeing technique creates a naturally bleached effect. The fabric is woven using delicate yarns that give it a rounded character. A versatile and popular fabric in the collection, Prairie is now available in additional colours.