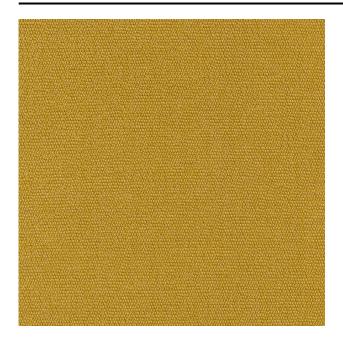

#### Description

A woven upholstery fabric that is incredibly soft to the touch. The interesting mixture of materials in combination with the dyeing technique creates a naturally bleached effect. The fabric is woven using delicate yarns that give it a rounded character. A versatile and popular fabric in the collection, Prairie is now available in additional colours.

## **Product images**