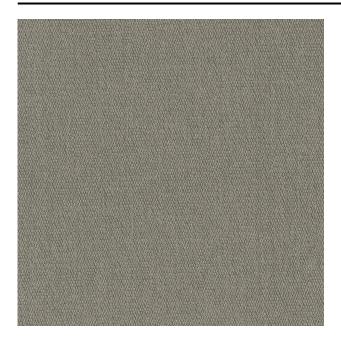

#### Description

A woven upholstery fabric that is incredibly soft to the touch. The interesting mixture of materials in combination with the dyeing technique creates a naturally bleached effect. The fabric is woven using delicate yarns that give it a rounded character. A versatile and popular fabric in the collection, Prairie is now available in additional colours.

## **Product images**