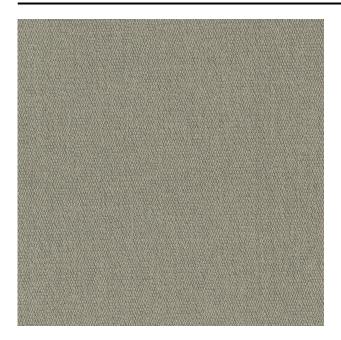

#### Description

A woven upholstery fabric that is incredibly soft to the touch. The interesting mixture of materials in combination with the dyeing technique creates a naturally bleached effect. The fabric is woven using delicate yarns that give it a rounded character. A versatile and popular fabric in the collection, Prairie is now available in additional colours.

## **Product images**