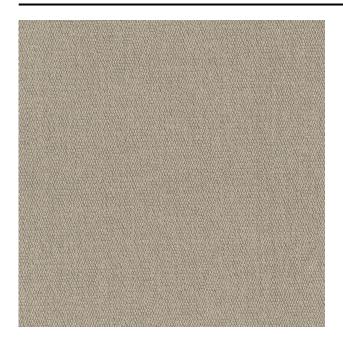

#### Description

A woven upholstery fabric that is incredibly soft to the touch. The interesting mixture of materials in combination with the dyeing technique creates a naturally bleached effect. The fabric is woven using delicate yarns that give it a rounded character. A versatile and popular fabric in the collection, Prairie is now available in additional colours.

## **Product images**