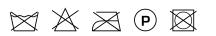

| 140 cm                                               |
| Weight (g/m1)            | 920 g/m1                                             |
| Lightfasness (scale 1-8) | 5                                                    |
| Pilling                  | 4                                                    |
| Wear resistance          | 90000                                                |
| Flameretardant           | Yes                                                  |
| Certifications           | OEKOTEX                                              |
| Color variants           | 37                                                   |
| Shrinkage (%)            | 2%                                                   |

#### Washing instructions

#### Industrial washing instructions



Does not apply.

### Product images