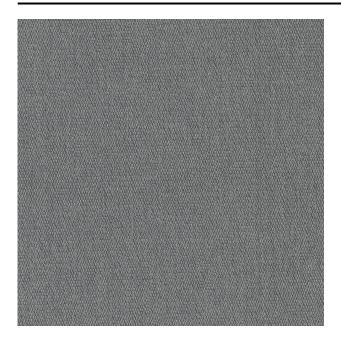

#### Description

A woven upholstery fabric that is incredibly soft to the touch. The interesting mixture of materials in combination with the dyeing technique creates a naturally bleached effect. The fabric is woven using delicate yarns that give it a rounded character. A versatile and popular fabric in the collection, Prairie is now available in additional colours.

## **Product images**