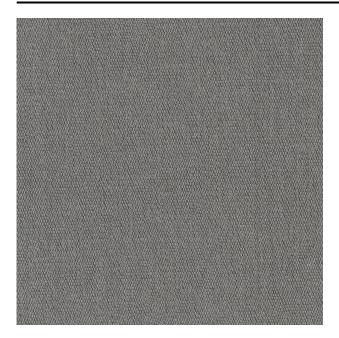

#### Description

A woven upholstery fabric that is incredibly soft to the touch. The interesting mixture of materials in combination with the dyeing technique creates a naturally bleached effect. The fabric is woven using delicate yarns that give it a rounded character. A versatile and popular fabric in the collection, Prairie is now available in additional colours.

## **Product images**