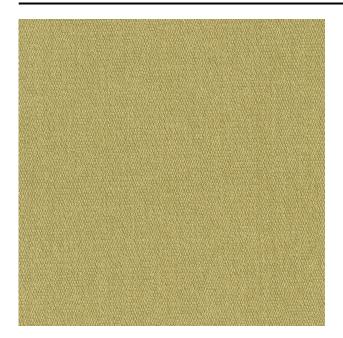

#### Description

A woven upholstery fabric that is incredibly soft to the touch. The interesting mixture of materials in combination with the dyeing technique creates a naturally bleached effect. The fabric is woven using delicate yarns that give it a rounded character. A versatile and popular fabric in the collection, Prairie is now available in additional colours.

## **Product images**