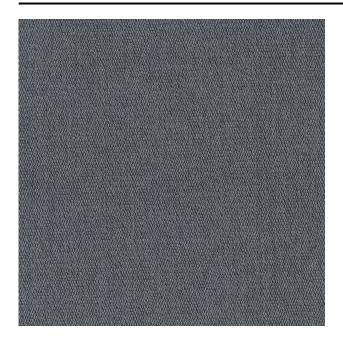

#### Description

A woven upholstery fabric that is incredibly soft to the touch. The interesting mixture of materials in combination with the dyeing technique creates a naturally bleached effect. The fabric is woven using delicate yarns that give it a rounded character. A versatile and popular fabric in the collection, Prairie is now available in additional colours.

## **Product images**