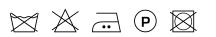

| 140 cm                                               |
| Weight (g/m1)            | 920 g/m1                                             |
| Lightfasness (scale 1-8) | 5                                                    |
| Pilling                  | 4                                                    |
| Wear resistance          | 90000                                                |
| Flameretardant           | Yes                                                  |
| Certifications           | OEKOTEX                                              |
| Color variants           | 37                                                   |
| Shrinkage (%)            | 2%                                                   |

#### Washing instructions

#### Industrial washing instructions



Does not apply.

### Product images