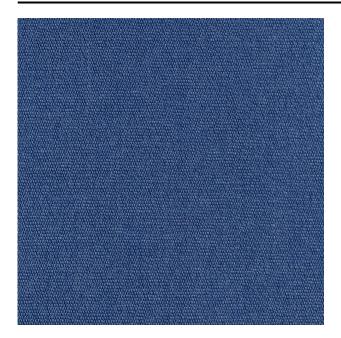

#### Description

A woven upholstery fabric that is incredibly soft to the touch. The interesting mixture of materials in combination with the dyeing technique creates a naturally bleached effect. The fabric is woven using delicate yarns that give it a rounded character. A versatile and popular fabric in the collection, Prairie is now available in additional colours.

## **Product images**