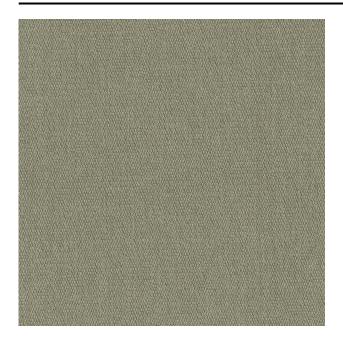

#### Description

A woven upholstery fabric that is incredibly soft to the touch. The interesting mixture of materials in combination with the dyeing technique creates a naturally bleached effect. The fabric is woven using delicate yarns that give it a rounded character. A versatile and popular fabric in the collection, Prairie is now available in additional colours.

### **Product images**