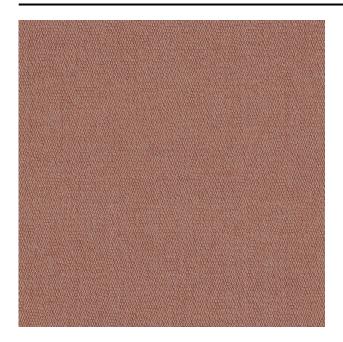

#### Description

A woven upholstery fabric that is incredibly soft to the touch. The interesting mixture of materials in combination with the dyeing technique creates a naturally bleached effect. The fabric is woven using delicate yarns that give it a rounded character. A versatile and popular fabric in the collection, Prairie is now available in additional colours.

## **Product images**