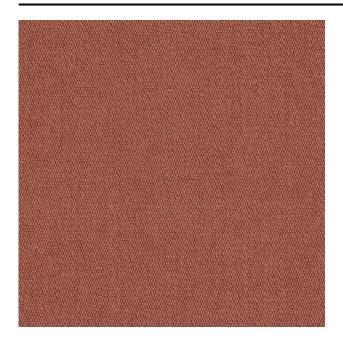

#### Description

A woven upholstery fabric that is incredibly soft to the touch. The interesting mixture of materials in combination with the dyeing technique creates a naturally bleached effect. The fabric is woven using delicate yarns that give it a rounded character. A versatile and popular fabric in the collection, Prairie is now available in additional colours.

## **Product images**