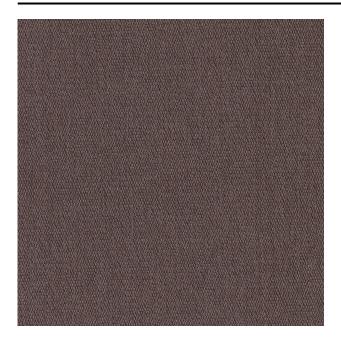

#### Description

A woven upholstery fabric that is incredibly soft to the touch. The interesting mixture of materials in combination with the dyeing technique creates a naturally bleached effect. The fabric is woven using delicate yarns that give it a rounded character. A versatile and popular fabric in the collection, Prairie is now available in additional colours.

## **Product images**