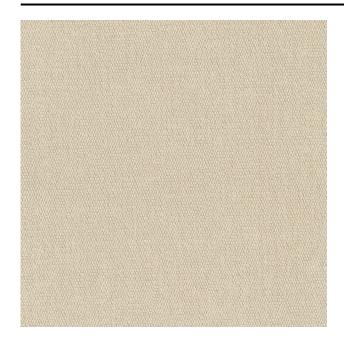

#### Description

A woven upholstery fabric that is incredibly soft to the touch. The interesting mixture of materials in combination with the dyeing technique creates a naturally bleached effect. The fabric is woven using delicate yarns that give it a rounded character. A versatile and popular fabric in the collection, Prairie is now available in additional colours.

## **Product images**