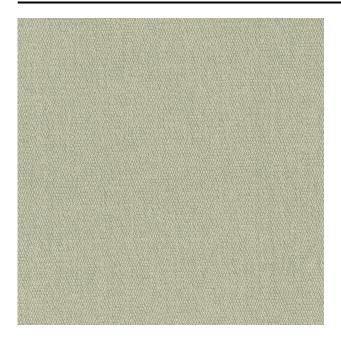

#### Description

A woven upholstery fabric that is incredibly soft to the touch. The interesting mixture of materials in combination with the dyeing technique creates a naturally bleached effect. The fabric is woven using delicate yarns that give it a rounded character. A versatile and popular fabric in the collection, Prairie is now available in additional colours.

## **Product images**