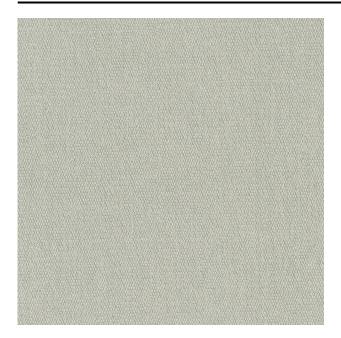

#### Description

A woven upholstery fabric that is incredibly soft to the touch. The interesting mixture of materials in combination with the dyeing technique creates a naturally bleached effect. The fabric is woven using delicate yarns that give it a rounded character. A versatile and popular fabric in the collection, Prairie is now available in additional colours.

## **Product images**