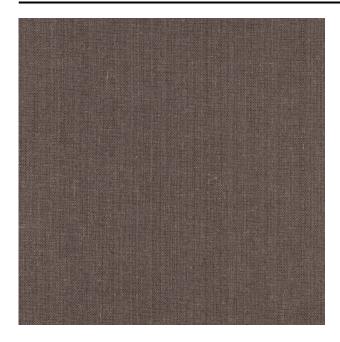

#### Description

A refined woven upholstery fabric with a natural look. The linen content of the yarn gives an exciting combination of natural and synthetic yarns, creating a soft and visually pleasing fabric. Strand is a classic design from the De Ploeg collection, to which we have now added a series of additional contemporary colours.

### Product images