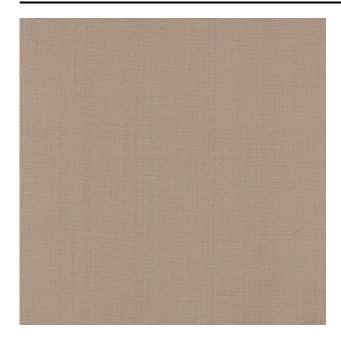

#### Description

A refined woven upholstery fabric with a natural look. The linen content of the yarn gives an exciting combination of natural and synthetic yarns, creating a soft and visually pleasing fabric. Strand is a classic design from the De Ploeg collection, to which we have now added a series of additional contemporary colours.

### **Product images**