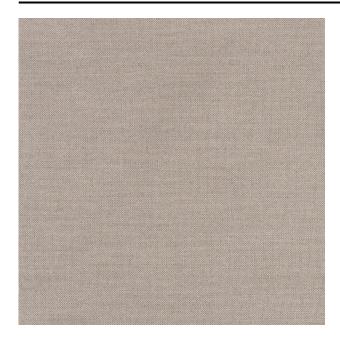

#### Description

A refined woven upholstery fabric with a natural look. The linen content of the yarn gives an exciting combination of natural and synthetic yarns, creating a soft and visually pleasing fabric. Strand is a classic design from the De Ploeg collection, to which we have now added a series of additional contemporary colours.

### Product images