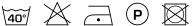

---------------------------------------|
| Composition              | 67% acrylic, 17% linen, 16% polyester |
| Width (cm)               | 140 cm                                |
| Weight (g/m1)            | 560 g/m1                              |
| Lightfasness (scale 1-8) | 5                                     |
| Pilling                  | 4                                     |
| Wear resistance          | 45000                                 |
| Flameretardant           | Yes                                   |
| Certifications           | OEKOTEX                               |
| Color variants           | 41                                    |
| Shrinkage (%)            | 2%                                    |

#### Washing instructions

Industrial washing instructions











Does not apply.

### **Product images**