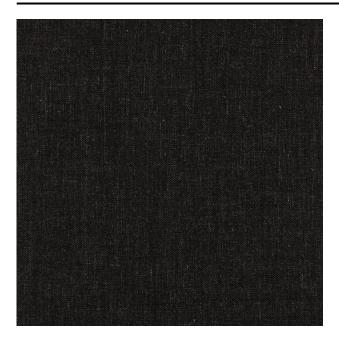

Composition              | 67% acrylic, 17% linen, 16% polyester |
| Width (cm)               | 140 cm                                |
| Weight (g/m1)            | 560 g/m1                              |
| Lightfasness (scale 1-8) | 5                                     |
| Pilling                  | 4                                     |
| Wear resistance          | 45000                                 |
| Flameretardant           | Yes                                   |
| Certifications           | OEKOTEX                               |
| Color variants           | 41                                    |
| Shrinkage (%)            | 2%                                    |

#### Washing instructions

Industrial washing instructions











Does not apply.

### **Product images**