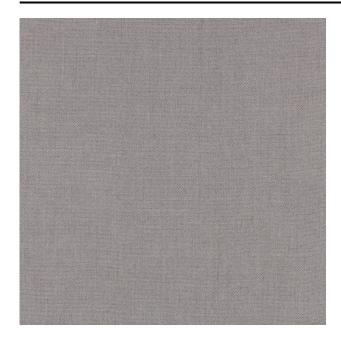

Composition              | 67% acrylic, 17% linen, 16% polyester |
| Width (cm)               | 140 cm                                |
| Weight (g/m1)            | 560 g/m1                              |
| Lightfasness (scale 1-8) | 5                                     |
| Pilling                  | 4                                     |
| Wear resistance          | 45000                                 |
| Flameretardant           | Yes                                   |
| Certifications           | OEKOTEX                               |
| Color variants           | 41                                    |
| Shrinkage (%)            | 2%                                    |

#### Washing instructions

Industrial washing instructions











Does not apply.

### **Product images**