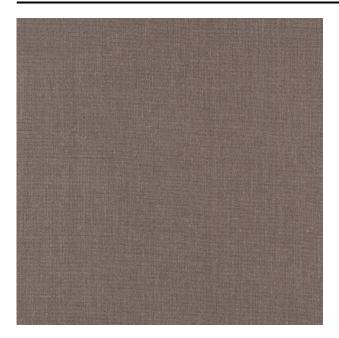

#### Description

A refined woven upholstery fabric with a natural look. The linen content of the yarn gives an exciting combination of natural and synthetic yarns, creating a soft and visually pleasing fabric. Strand is a classic design from the De Ploeg collection, to which we have now added a series of additional contemporary colours.

### **Specifications**

| Part ID                  | 0421070079                            |
|--------------------------|---------------------------------------|
| Composition              | 67% acrylic, 17% linen, 16% polyester |
| Width (cm)               | 140 cm                                |
| Weight (g/m1)            | 560 g/m1                              |
| Lightfasness (scale 1-8) | 5                                     |
| Pilling                  | 4                                     |
| Wear resistance          | 45000                                 |
| Flameretardant           | Yes                                   |
| Certifications           | OEKOTEX                               |
| Color variants           | 41                                    |
| Shrinkage (%)            | 2%                                    |

## **Product images**