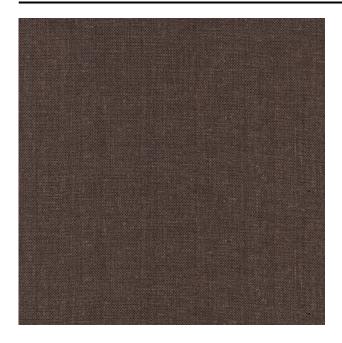

#### Description

A refined woven upholstery fabric with a natural look. The linen content of the yarn gives an exciting combination of natural and synthetic yarns, creating a soft and visually pleasing fabric. Strand is a classic design from the De Ploeg collection, to which we have now added a series of additional contemporary colours.

### Product images