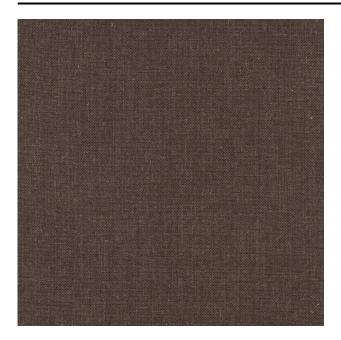

#### Description

A refined woven upholstery fabric with a natural look. The linen content of the yarn gives an exciting combination of natural and synthetic yarns, creating a soft and visually pleasing fabric. Strand is a classic design from the De Ploeg collection, to which we have now added a series of additional contemporary colours.

### **Product images**